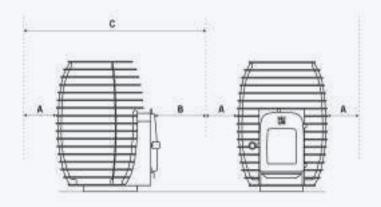

\* In case the HIVE Heat heater is installed near combustible material and necessary safety

#### SAFETY DISTANCE\*

.\_ . \_\_\_\_ . . . . . . . .

| A 170 mm 170 mm The sauna heater must be ins | ed, use a heat reflector to reduce the safety distance by half.<br>stalled on a non-combustible surface with the required carrying<br>is combustible, a heat reflector must be used between the |
|----------------------------------------------|-------------------------------------------------------------------------------------------------------------------------------------------------------------------------------------------------|
|                                              |                                                                                                                                                                                                 |